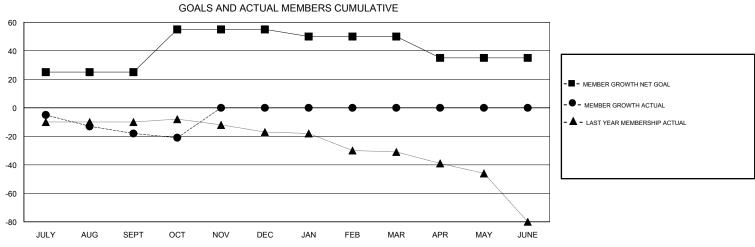

## **CLIFFORD HEYWOOD LOCATION NEW ZEALAND GMT CA** Clubs Members RESULTS FOR 2017-2018 RESULTS FOR 2017-2018 NEW CLUB GOAL NEW CLUBS DROPPED CLUBS MEMBER GROWTH NET MEMBER GROWTH DROPPED QUARTER QUARTER GOAL ACTUAL MEMBERS ACTUAL (including transfers) 0 0 25 18 32 JULY/AUG/SEPT JULY/AUG/SEPT 0 30 10 13 OCT/NOV/DEC OCT/NOV/DEC 0 0 0 0 0 -5 JAN/FEB/MAR JAN/FEB/MAR 0 0 0 0 0 -15 APR/MAY/JUNE APR/MAY/JUNE